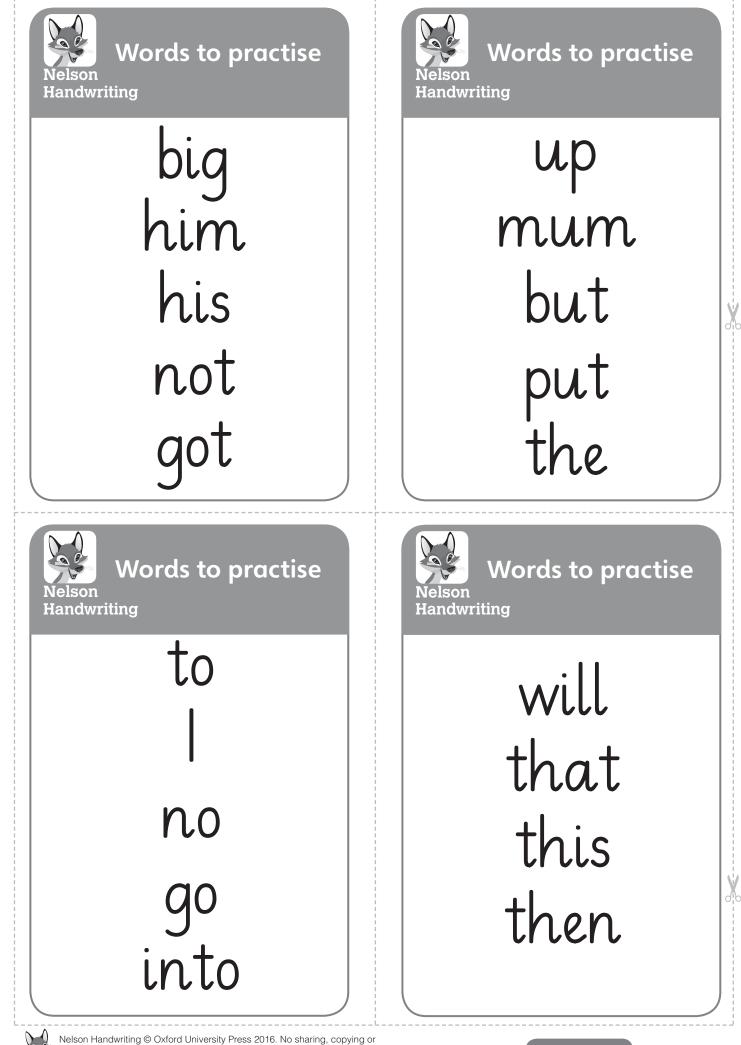

Nelson Handwriting

The National Curriculum in England does not include statutory word lists for Reception level, so these Words to practise cards contain the high-frequency words in phases two to four of Letters and Sounds.