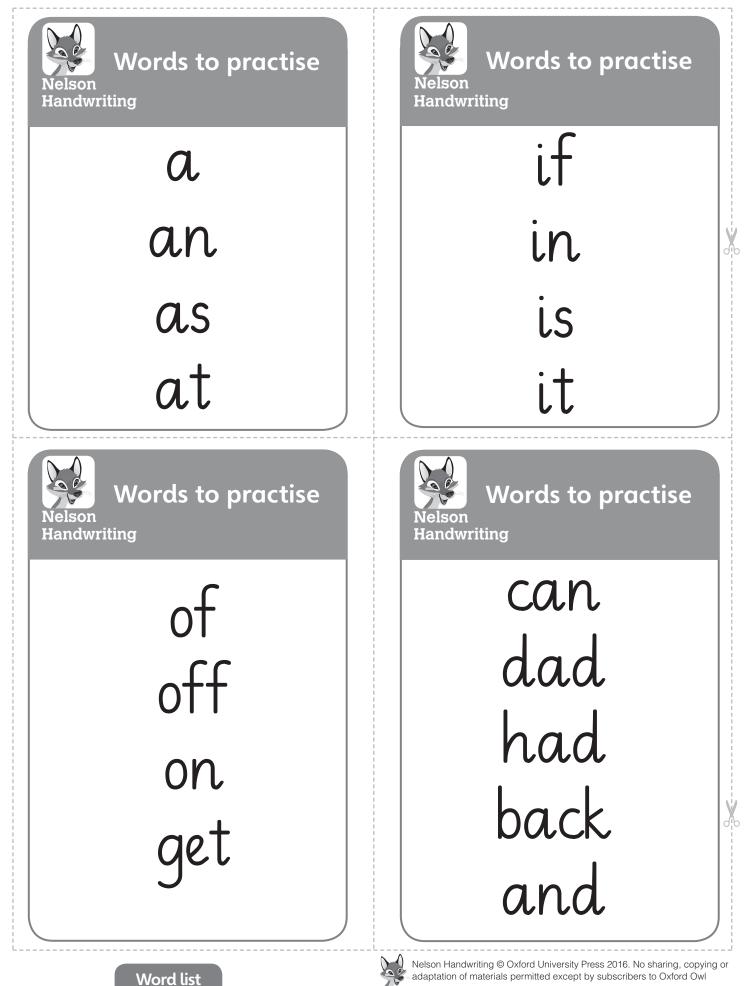

Nelson Handwriting

The National Curriculum in England does not include statutory word lists for Reception level, so these Words to practise cards contain the high-frequency words in phases two to four of Letters and Sounds.