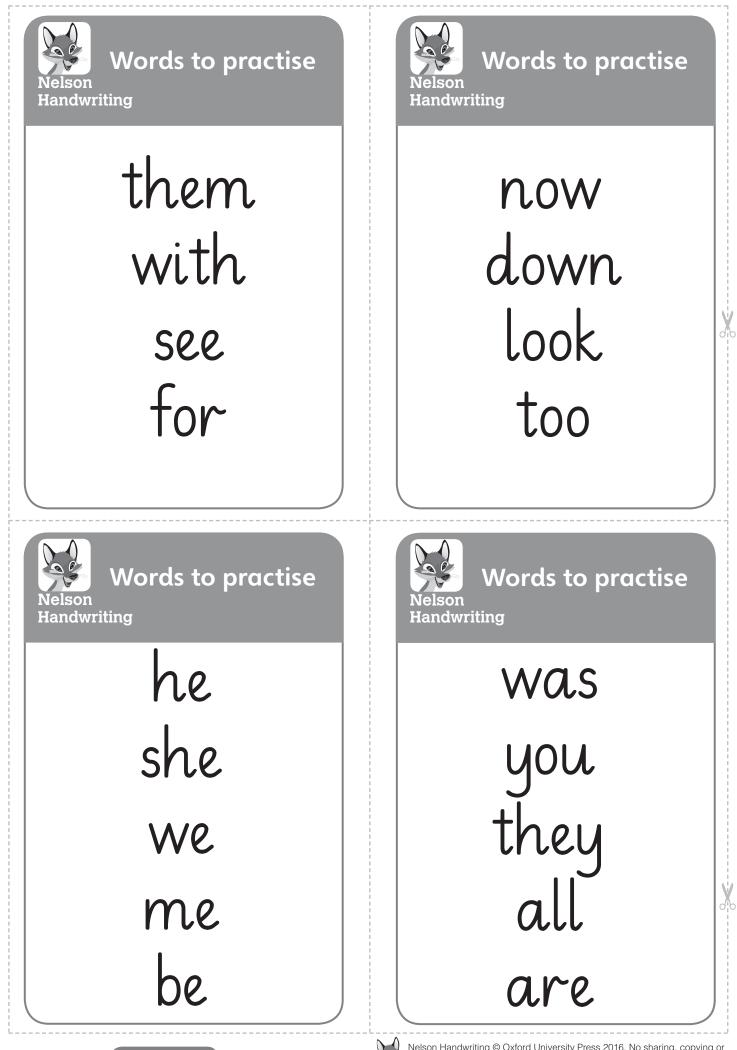

Nelson Handwriting

The National Curriculum in England does not include statutory word lists for Reception level, so these Words to practise cards contain the high-frequency words in phases two to four of Letters and Sounds.