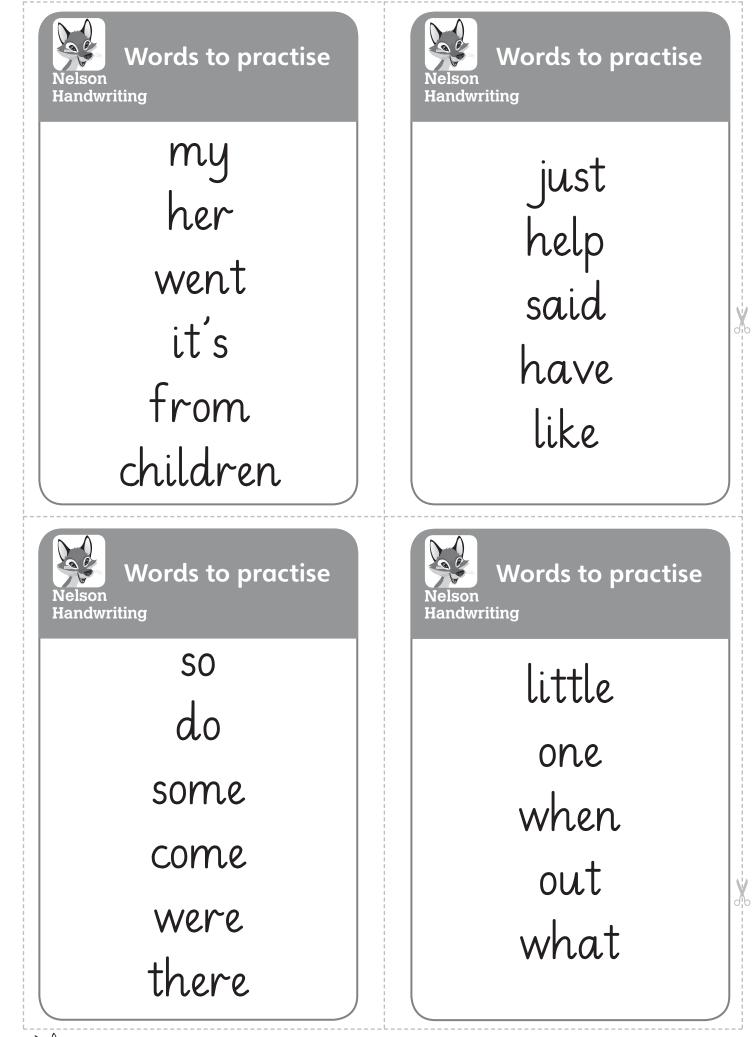

Nelson Handwriting

The National Curriculum in England does not include statutory word lists for Reception level, so these Words to practise cards contain the high-frequency words in phases two to four of Letters and Sounds.

adaptation of materials permitted except by subscribers to Oxford Owl

Word list

|          | £ |
|----------|---|
| ord list | Ł |
| OTOLUSI  | Ł |
|          |   |

W

Nelson Handwriting © Oxford University Press 2016. No sharing, copying or adaptation of materials permitted except by subscribers to Oxford Owl