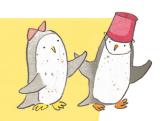

## Make some new friends for Bob and Flo

Every penguin has its own colourful personality.

They love to express their individuality in lots of different ways.

Here's how you can create your own unique penguin friend.

## What will make your penguin different?

Is it a girl or a boy? Is it cheeky or clever, naughty or nice? Does it wear a hat or glasses? Is your penguin shy or bossy? Colourful, crazy or COOL? Are you going to give it have a name? Now make some changes! You can use anything - paper collage, glitter, sequins, pens & pencils.

Very soon your penguin will be quite a little character - just like Bob and Flo!

Join best friends Bob and Flo at nursery in this adorable penguin world!