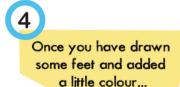

3

Draw a shape like an egg with a little tail. This is the body.

Add another line inside the body, then some wings.

Give your penguin black dots for eyes and a triangle for its beak.

... you will be ready to give your penguin some real personality...