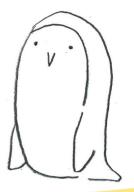

3

Draw a shape like an egg with a little tail. This is the body.

Add another line inside the body, then some wings.

Give your penguin black dots for eyes and a triangle for its beak.

... you will be ready to give your penguin some real personality...