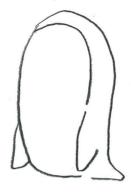

3

Draw a shape like an egg with a little tail. This is the body.

Add another line inside the body, then some wings.

Give your penguin black dots for eyes and a triangle for its beak.

... you will be ready to give your penguin some real personality...