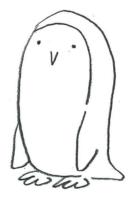

3

Draw a shape like an egg with a little tail. This is the body.

Add another line inside the body, then some wings.

Give your penguin black dots for eyes and a triangle for its beak.

... you will be ready to give your penguin some real personality...