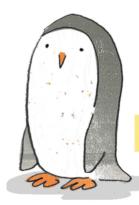

## What will make your penguin different?

Is it a girl or a boy? Is it cheeky or clever, naughty or nice? Does it wear a hat or glasses? Is your penguin shy or bossy? Colourful, crazy or COOL? Are you going to give it have a name? Now make some changes! You can use anything - paper collage, glitter, sequins, pens & pencils.

Very soon your penguin will be quite a little character - just like Bob and Flo!

Join best friends Bob and Flo at nursery in this adorable penguin world!