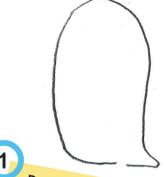

3

Draw a shape like an egg with a little tail. This is the body.

Add another line inside the body, then some wings.

Give your penguin black dots for eyes and a triangle for its beak.

... you will be ready to give your penguin some real personality...