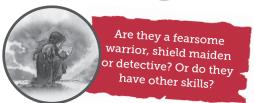

The Vikings were mischievous folk, who even had a god of mischief and mayhem called Loki – a cunning trickster and shapeshifter.

Now it's your turn to invent a Viking Mischief Maker...

| What pet do they have?                              | P    |
|-----------------------------------------------------|------|
|                                                     | 3    |
| What skills do they have?                           |      |
| Describe something mischievous your character would | d do |