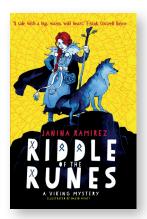

## Create Your Own Mischief Maker inspired by the Vikings

In Riddle of the Runes a thrilling Viking mystery series by historian Janina Ramirez, the main character Alva is a young detective and shield maiden, who is fierce, curious and a little bit mischievous too.

Riddle of the Runes has a pet wolf called enrir and her uncle s a crow called Hraf

What do they look like? Draw a picture below

Ilustrations copyright David Wyatt

Now you know a bit more about your character why not write some adventures for them?! To find out more about Alva's adventures pick up a copy of Riddle of the Runes!