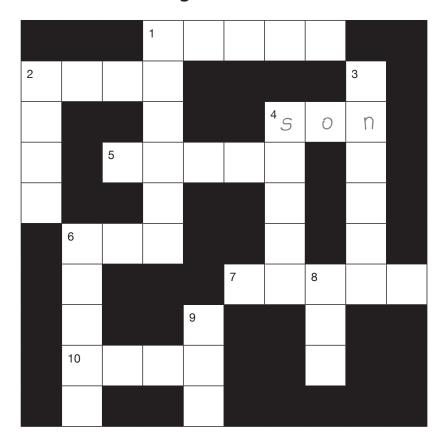

## **Crossword challenge**

Homophones sound the same, but have different meanings and can have different spellings. Can you guess the homophone for each of the words? Write your answers in the crossword grid.

## **Across clues**

## **Down clues**

1. plane

1. place

2. ball

2. banned

4. sun

3. night

5. site

4. stare

6. by

6. break

7. great

8. ad

10. not

9. eight

Some words may have more than one homophone. The challenge is to select the correct one that fits in the crossword.