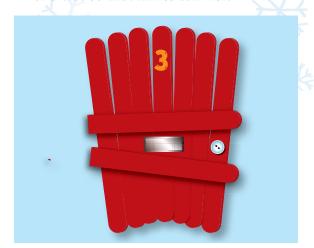

## Fairy Door

- **1.** Glue about 10 lollipop sticks together into a door shape as shown below
- 2. Paint your door and leave it to dry
- **3.** Add some details like a number, a letterbox, window or buttons for handles
- 4. When dry put your door at the bottom of a tree so that fairies can visit