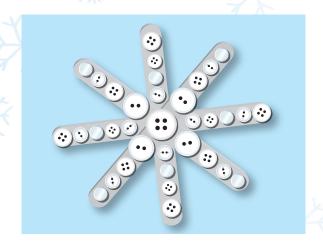

### Snowlakes

- **1.** Glue 4 lollipop sticks, on top of each other in the centre in the snowflake shape shown
- **2.** Paint your lollipop sticks and leave them to dry
- **3.** When they are dry, glue buttons onto your sticks